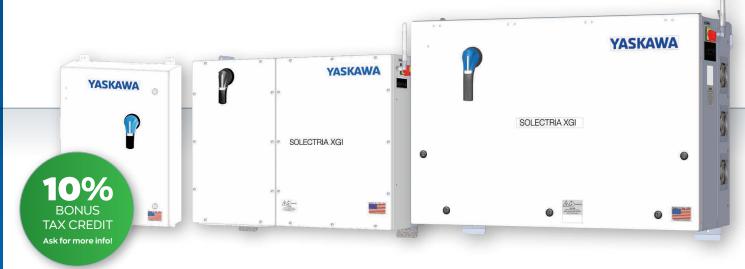

## PROUD TO SAY MADE IN THE USA

American-made **SOLECTRIA® XGI inverters** are designed for 1500V utility-scale applications of any size

\*USA\*\*

- Buffalo Grove, IL
- Franklin, WI
- Lawrence, MA

Yaskawa Solectria Solar is the best choice for your next solar project. Our SOLECTRIA® XGI 1500 Inverters are Made in the USA, and have significant Domestic Content to help you qualify for the 10% ITC Bonus Credit, saving millions of dollars on your projects.

- Made in the USA with Global Components
- Choose from 18 XGI Inverter Models in 5 Inverter Families
- 1-2MW Solectria XGI 1500 Power Racks
- PVS-500 DC-Coupled Storage System
- ACS-500 AC-Coupled Storage System
- Spare Parts Kits & Training to Simplify O&M