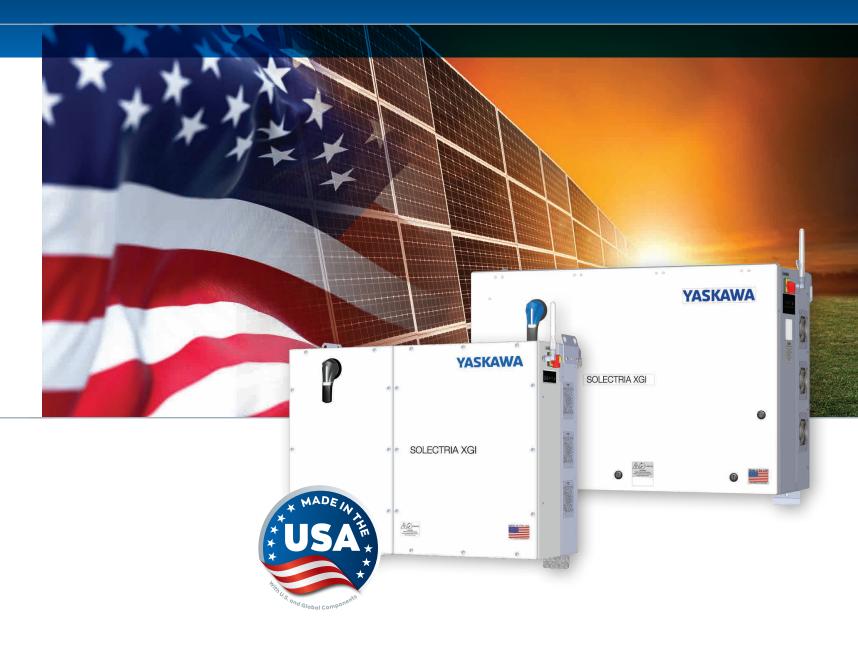

## AMERICAN-MADE SOLARINVERTERS

## PROUD TO SAY MADE IN THE USA

American-made **SOLECTRIA® XGI inverters** are designed for 1500V utility-scale applications of any size

\*USA\*\*

- Buffalo Grove, IL
- Franklin, WI
- Lawrence, MA

Yaskawa Solectria Solar is the best choice for your next solar project. Our SOLECTRIA® XGI 1500 Inverters are Made in the USA, and have significant Domestic Content to help you qualify for the 10% ITC Bonus Credit, saving millions of dollars on your projects.

We are the largest US-based inverter manufacturer, with headquarters in Lawrence, MA, and world-class production facilities in Buffalo Grove, IL and Franklin, WI. Meeting the Federal Acquisition Regulations (FAR) definitions of a Commercial Off-The-Shelf (COTS) item, this also qualifies our SOLECTRIA® inverters as domestic end products, compliant with the Buy American Act (BAA).