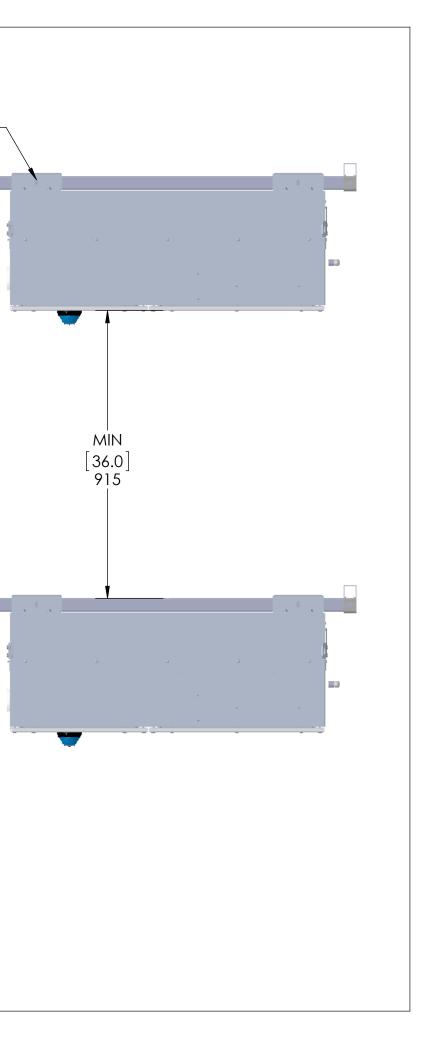

| 122                          | КG   | 270 | LB   |                       | DIMS (L x W x H)                    | KG  | LB  |                     | 0 - • INITIAL RELEASE | A. MARINELLA | 1/20/2021 |
|                                                             | SHIPPING MASS: 147 KG 325 LB |      |     |      | INVERTER<br>PACKAGING | [46 x 40 x 30]<br>1168 x 1006 x 756 | 147 | 325 |                     |                       |              |           |
| SHIPPING MASS FOR ONE COMPLETE<br>UNIT PACKAGED ON A PALLET |                              |      |     | LEIE | PALLET                | [46 x 40 x 10]<br>1168 x 1006 x 254 | 36  | 80  |                     |                       |              |           |













## USE M8 OR 5/16 HARDWARE TO FASTEN INVERTER TO RACK