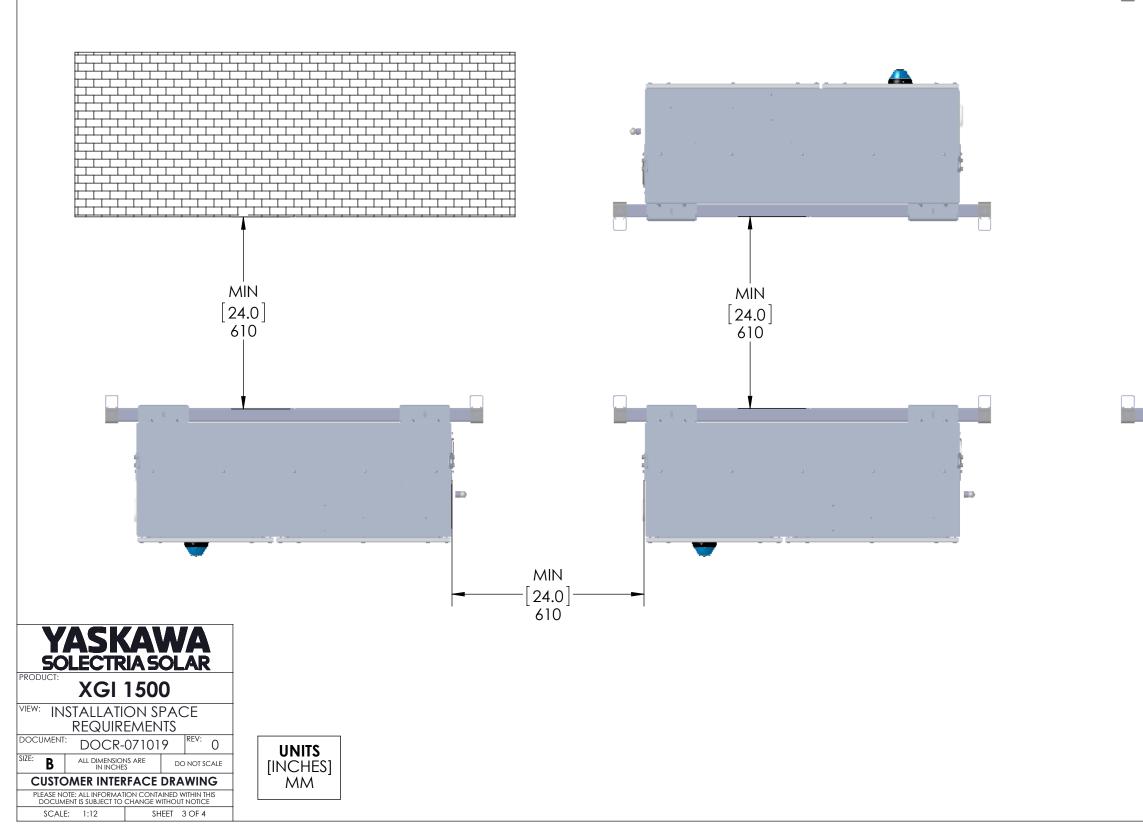

| 122                          | КG   | 270 | LB   |                       | DIMS (L x W x H)                    | KG  | LB  |                     | 0 - • INITIAL RELEASE | A. MARINELLA | 1/20/2021 |
|                                                             | SHIPPING MASS: 147 KG 325 LB |      |     |      | INVERTER<br>PACKAGING | [46 x 40 x 30]<br>1168 x 1006 x 756 | 147 | 325 |                     |                       |              |           |
| SHIPPING MASS FOR ONE COMPLETE<br>UNIT PACKAGED ON A PALLET |                              |      |     | LEIE | PALLET                | [46 x 40 x 10]<br>1168 x 1006 x 254 | 36  | 80  |                     |                       |              |           |













## USE M8 OR 5/16 HARDWARE TO FASTEN INVERTER TO RACK