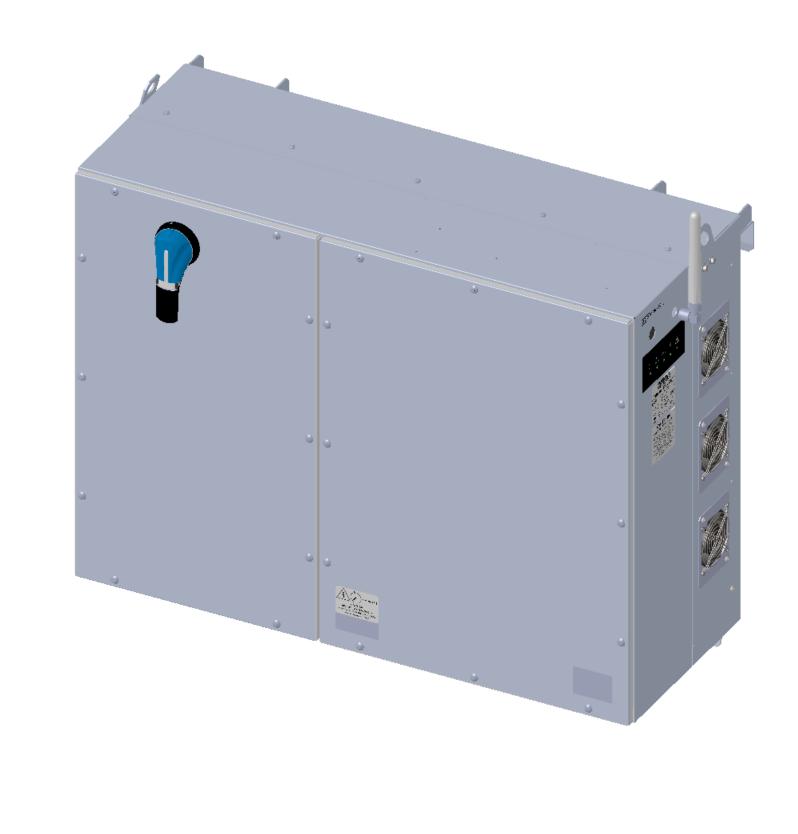

|
| INSTALLED MASS:                                             | 122                          | КG   | 270 | LB   |                       | DIMS (L x W x H)                    | KG  | LB  |                     | 0 - • INITIAL RELEASE | A. MARINELLA | 1/20/2021 |
|                                                             | SHIPPING MASS: 147 KG 325 LB |      |     |      | INVERTER<br>PACKAGING | [46 x 40 x 30]<br>1168 x 1006 x 756 | 147 | 325 |                     |                       |              |           |
| SHIPPING MASS FOR ONE COMPLETE<br>UNIT PACKAGED ON A PALLET |                              |      |     | LEIE | PALLET                | [46 x 40 x 10]<br>1168 x 1006 x 254 | 36  | 80  |                     |                       |              |           |













## USE M8 OR 5/16 HARDWARE TO FASTEN INVERTER TO RACK