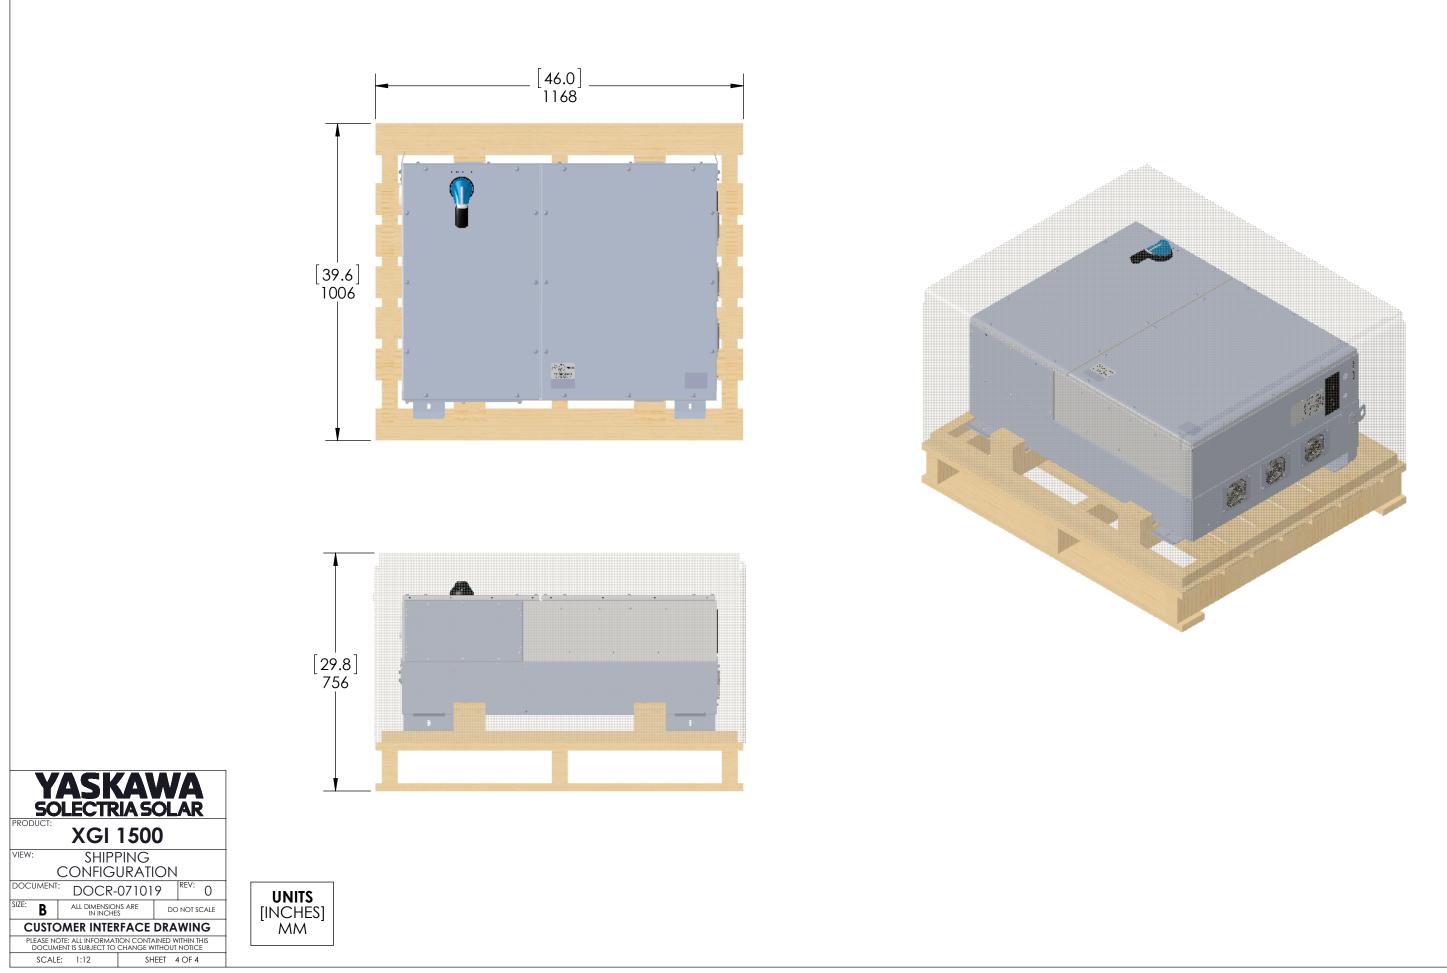

|                                                             | PRODUCT                      | MASS |     |      | INDIVIDUAL COMPONENTS |                                     |     |     | REVISIONS           |                       |              |           |
|-------------------------------------------------------------|------------------------------|------|-----|------|-----------------------|-------------------------------------|-----|-----|---------------------|-----------------------|--------------|-----------|
|                                                             |                              |      |     |      |                       |                                     |     | _   | REV EC# DESCRIPTION | DRAWN                 | DATE         |           |
| INSTALLED MASS:                                             | 122                          | КG   | 270 | LB   |                       | DIMS (L x W x H)                    | KG  | LB  |                     | 0 - • INITIAL RELEASE | A. MARINELLA | 1/20/2021 |
|                                                             | SHIPPING MASS: 147 KG 325 LB |      |     |      | INVERTER<br>PACKAGING | [46 x 40 x 30]<br>1168 x 1006 x 756 | 147 | 325 |                     |                       |              |           |
| SHIPPING MASS FOR ONE COMPLETE<br>UNIT PACKAGED ON A PALLET |                              |      |     | LEIE | PALLET                | [46 x 40 x 10]<br>1168 x 1006 x 254 | 36  | 80  |                     |                       |              |           |