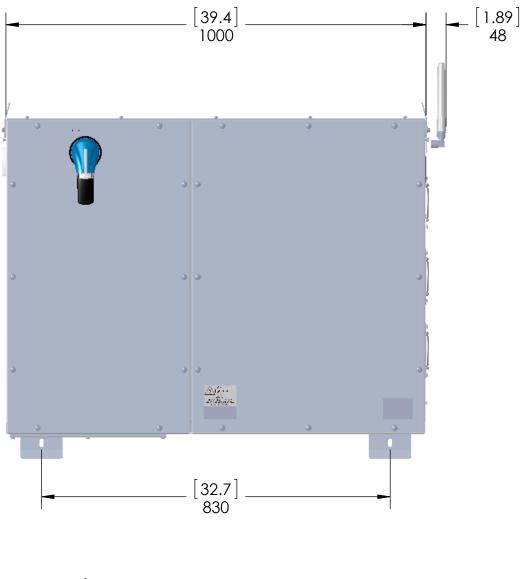

|
| INSTALLED MASS:                                             | 122                          | КG   | 270 | LB   |                       | DIMS (L x W x H)                    | KG  | LB  |                     | 0 - • INITIAL RELEASE | A. MARINELLA | 1/20/2021 |
|                                                             | SHIPPING MASS: 147 KG 325 LB |      |     |      | INVERTER<br>PACKAGING | [46 x 40 x 30]<br>1168 x 1006 x 756 | 147 | 325 |                     |                       |              |           |
| SHIPPING MASS FOR ONE COMPLETE<br>UNIT PACKAGED ON A PALLET |                              |      |     | LEIE | PALLET                | [46 x 40 x 10]<br>1168 x 1006 x 254 | 36  | 80  |                     |                       |              |           |













## USE M8 OR 5/16 HARDWARE TO FASTEN INVERTER TO RACK