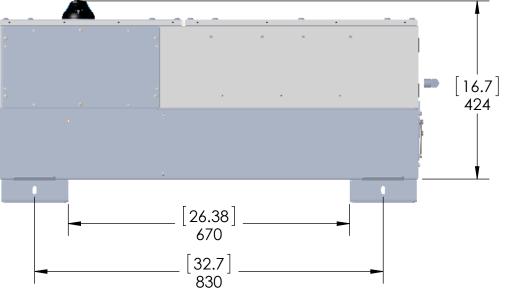

|
| INSTALLED MASS:                                             | 122                          | КG   | 270 | LB   |                       | DIMS (L x W x H)                    | KG  | LB  |                     | 0 - • INITIAL RELEASE | A. MARINELLA | 1/20/2021 |
|                                                             | SHIPPING MASS: 147 KG 325 LB |      |     |      | INVERTER<br>PACKAGING | [46 x 40 x 30]<br>1168 x 1006 x 756 | 147 | 325 |                     |                       |              |           |
| SHIPPING MASS FOR ONE COMPLETE<br>UNIT PACKAGED ON A PALLET |                              |      |     | LEIE | PALLET                | [46 x 40 x 10]<br>1168 x 1006 x 254 | 36  | 80  |                     |                       |              |           |













## USE M8 OR 5/16 HARDWARE TO FASTEN INVERTER TO RACK