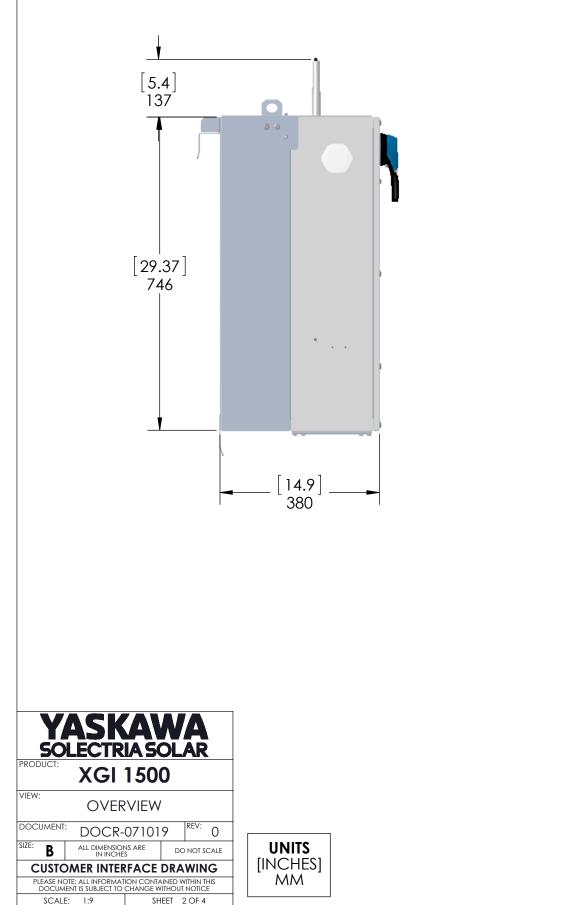

|
| INSTALLED MASS:                                             | 122                          | КG   | 270 | LB   |                       | DIMS (L x W x H)                    | KG  | LB  |                     | 0 - • INITIAL RELEASE | A. MARINELLA | 1/20/2021 |
|                                                             | SHIPPING MASS: 147 KG 325 LB |      |     |      | INVERTER<br>PACKAGING | [46 x 40 x 30]<br>1168 x 1006 x 756 | 147 | 325 |                     |                       |              |           |
| SHIPPING MASS FOR ONE COMPLETE<br>UNIT PACKAGED ON A PALLET |                              |      |     | LEIE | PALLET                | [46 x 40 x 10]<br>1168 x 1006 x 254 | 36  | 80  |                     |                       |              |           |













## USE M8 OR 5/16 HARDWARE TO FASTEN INVERTER TO RACK