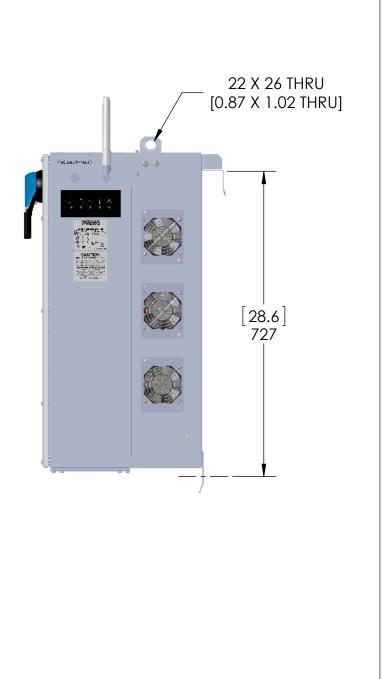

|
| INSTALLED MASS:                                             | 122                          | КG   | 270 | LB   |                       | DIMS (L x W x H)                    | KG  | LB  |                     | 0 - • INITIAL RELEASE | A. MARINELLA | 1/20/2021 |
|                                                             | SHIPPING MASS: 147 KG 325 LB |      |     |      | INVERTER<br>PACKAGING | [46 x 40 x 30]<br>1168 x 1006 x 756 | 147 | 325 |                     |                       |              |           |
| SHIPPING MASS FOR ONE COMPLETE<br>UNIT PACKAGED ON A PALLET |                              |      |     | LEIE | PALLET                | [46 x 40 x 10]<br>1168 x 1006 x 254 | 36  | 80  |                     |                       |              |           |













## USE M8 OR 5/16 HARDWARE TO FASTEN INVERTER TO RACK